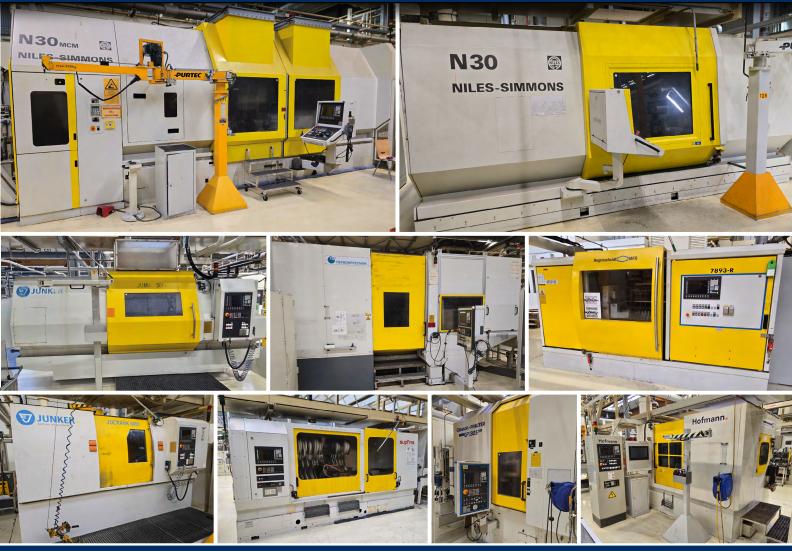

## LINE COMPRISING OF

(2) NILES SIMMONS N 30 - 1.500 CNC LATHE FOR TURNING OF FLANGE AND PIN
(3) NILES SIMMONS N 30 CM-1.500 TWIN-HEAD CRANKSHAFT MILLING MACHINE
(3) LICON LIFLEX 446-6/60 CUT-TO-LENGTH, FACING + CENTERING
(2) NILES SIMMONS N 30 MCM MULTI-SLIDE CRANKSHAFT MACHINING CENTERS
(3) NILES SIMMONS N 30 TB-1.500 TURN-BROACHING MAIN BEARING
(3) JUNKER JUCRANK 6000 50/50 & 6S 50-50 UNIVERSAL CRANKSHAFT MAIN & PIN BEARING GRINDERS
HEGENSCHEIDT 7893 R-01 UNIVERSAL DEEP ROLLING ROLL STRAIGHTENING
PFAUTER GP 130 S CNC GEAR SHAPING MACHINE • HOMMEL AM V 923 V END MACHINING CENTER
HOFMANN KHK 21 BM 1 BALANCING MACHINE • SUPFINA 720/1 POLISHING MACHINE
INDUCTION HARDENING, DEBURRING, WASHING, CHECKING, ASSEMBLY & HANDLING EQUIPMENT