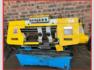

- ·Axe & Status Tuscan TLA-29 x 4000 CNC Lathe with Fanuc Series O-TD CNC Control (2002)
- 'Dugard CNC Lathe with GE Fanuc Series 21i-TB CNC Control
- •XYZ Proturn VL 425 Gap Bed NC Lathe with Proto Trak VL Control
- •XYZ VM500 Vertical NC Milling Machine with Proto Trak VM Control (2003)
- •Asquith Butler TE 3000 Universal Head Milling Machine with Heidenhain TNC 426 CNC Control
- ·Elliot 921 Surface Grinder, Table Magnetic Chuck size 500 x 200mm
- ·First Air FAS4 Air Compressor
- •Excel 10" Horizontal Bandsaw
- ·Union Jubilee Double Ended Tool Post Grinder
- ·CAT50 Spindle Tooling in Tool Trolley
- ·David Brown Adjustable Reamers
- ·Climax CMC Kev Mill Attachment
- ·Various Size Lathe Tool, Carbide Tip Tools
- ·Various Size MT Drills on Rack
- (2) x Machine Tombstone Fixtures, 645 x 250mm, Base 645mm Square
- ·Various Box Squares, (2) x 720 x 465mm, (2) x 305 x 255mm
- ·Various Lenske Machine Clamps
- ·Various Machine Vices and Vee Blocks
- ·150mm Machine Vices (Qty 2)