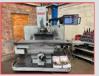

- ·Axe & Status Tuscan TLA-29 x 4000 CNC Lathe with Fanuc Series O-TD CNC Control (2002)
- 'Dugard CNC Lathe with GE Fanuc Series 21i-TB CNC Control
- •XYZ Proturn VL 425 Gap Bed NC Lathe with Proto Trak VL Control
- •XYZ VM500 Vertical NC Milling Machine with Proto Trak VM Control (2003)
- •Asquith Butler TE 3000 Universal Head Milling Machine with Heidenhain TNC 426 CNC Control
- ·Elliot 921 Surface Grinder, Table Magnetic Chuck size 500 x 200mm
- ·First Air FAS4 Air Compressor
- •Excel 10" Horizontal Bandsaw
- ·Union Jubilee Double Ended Tool Post Grinder
- ·CAT50 Spindle Tooling in Tool Trolley
- ·David Brown Adjustable Reamers
- ·Climax CMC Kev Mill Attachment
- ·Various Size Lathe Tool, Carbide Tip Tools
- ·Various Size MT Drills on Rack
- (2) x Machine Tombstone Fixtures, 645 x 250mm, Base 645mm Square
- ·Various Box Squares, (2) x 720 x 465mm, (2) x 305 x 255mm
- ·Various Lenske Machine Clamps
- ·Various Machine Vices and Vee Blocks
- ·150mm Machine Vices (Qty 2)