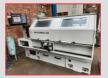

- ·Axe & Status Tuscan TLA-29 x 4000 CNC Lathe with Fanuc Series O-TD CNC Control (2002)
- 'Dugard CNC Lathe with GE Fanuc Series 21i-TB CNC Control
- •XYZ Proturn VL 425 Gap Bed NC Lathe with Proto Trak VL Control
- •XYZ VM500 Vertical NC Milling Machine with Proto Trak VM Control (2003)
- •Asquith Butler TE 3000 Universal Head Milling Machine with Heidenhain TNC 426 CNC Control
- ·Elliot 921 Surface Grinder, Table Magnetic Chuck size 500 x 200mm
- ·First Air FAS4 Air Compressor
- •Excel 10" Horizontal Bandsaw
- ·Union Jubilee Double Ended Tool Post Grinder
- ·CAT50 Spindle Tooling in Tool Trolley
- ·David Brown Adjustable Reamers
- ·Climax CMC Kev Mill Attachment
- ·Various Size Lathe Tool, Carbide Tip Tools
- ·Various Size MT Drills on Rack
- (2) x Machine Tombstone Fixtures, 645 x 250mm, Base 645mm Square
- ·Various Box Squares, (2) x 720 x 465mm, (2) x 305 x 255mm
- ·Various Lenske Machine Clamps
- ·Various Machine Vices and Vee Blocks
- ·150mm Machine Vices (Qty 2)